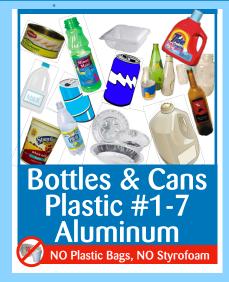

## **Dual Stream Recycling**

CONTAINERS & PAPER

Plastic bags and Styrofoam are trash; please do not put in regular recycling!