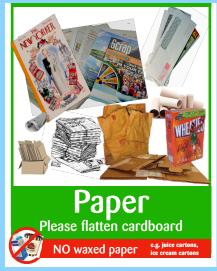

## **Dual Stream Recycling**

CONTAINERS & PAPER

Plastic bags and Styrofoam are trash; please do not put in regular recycling!